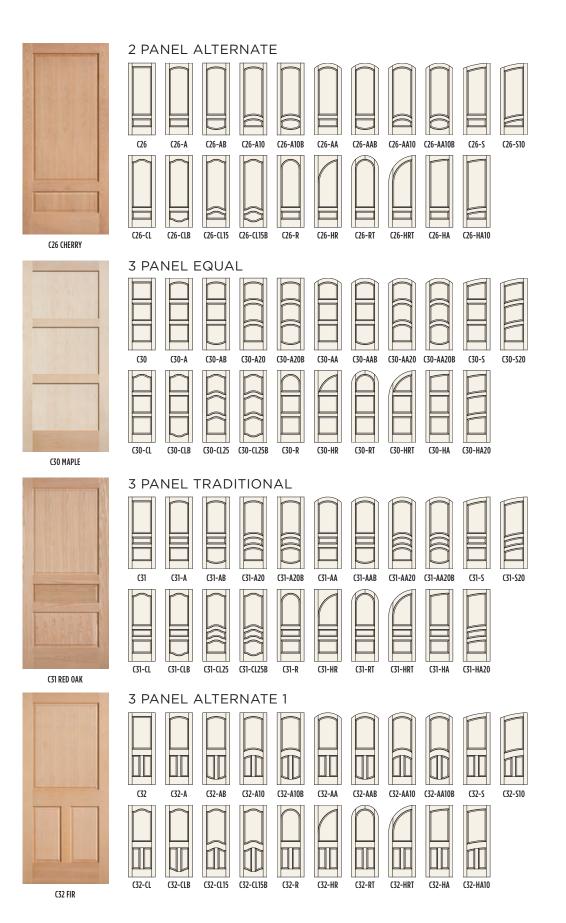

### Le Chateau

 1-3 Panels
 .12
 SOLID

 4 Panels
 .18
 ELEGANT

 5 Panels
 .24
 AUTHENTIC

 6 or More Panels
 .28

•

Door: C35 / Species: Poplar Torrefied

Door: C37 / Sp Stain: Early Ame FRENCH

#### 1-3 Panels

M

### 1-3 Panels

C11 FIR

2 PANEL MISSION

C25-A

C25-AB

C25-CLB C25-CL15 C25-CL15B

C25-A10

C25-A10B