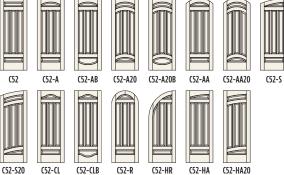

### 1-3 Panels

|                                                                                                                                                                                                                                                                                                                                                                                                                                                                                                                                                                                                                                                                                                                                                                                                                                                                                                                                                                                                                                                                                                                                                                                                                                                                                                                                                                                                                                                                                                                                                                                                                                                                                                                                                                                                                                                                                                                                                                                                                                                                                                                                | 7 |
|--------------------------------------------------------------------------------------------------------------------------------------------------------------------------------------------------------------------------------------------------------------------------------------------------------------------------------------------------------------------------------------------------------------------------------------------------------------------------------------------------------------------------------------------------------------------------------------------------------------------------------------------------------------------------------------------------------------------------------------------------------------------------------------------------------------------------------------------------------------------------------------------------------------------------------------------------------------------------------------------------------------------------------------------------------------------------------------------------------------------------------------------------------------------------------------------------------------------------------------------------------------------------------------------------------------------------------------------------------------------------------------------------------------------------------------------------------------------------------------------------------------------------------------------------------------------------------------------------------------------------------------------------------------------------------------------------------------------------------------------------------------------------------------------------------------------------------------------------------------------------------------------------------------------------------------------------------------------------------------------------------------------------------------------------------------------------------------------------------------------------------|---|
|                                                                                                                                                                                                                                                                                                                                                                                                                                                                                                                                                                                                                                                                                                                                                                                                                                                                                                                                                                                                                                                                                                                                                                                                                                                                                                                                                                                                                                                                                                                                                                                                                                                                                                                                                                                                                                                                                                                                                                                                                                                                                                                                |   |
| C33 C33-A C33-AB C33-A20 C33-A20B C33-AA C33-AA20 C33-S20 C33- | L |
|                                                                                                                                                                                                                                                                                                                                                                                                                                                                                                                                                                                                                                                                                                                                                                                                                                                                                                                                                                                                                                                                                                                                                                                                                                                                                                                                                                                                                                                                                                                                                                                                                                                                                                                                                                                                                                                                                                                                                                                                                                                                                                                                |   |
| C33-CLB C33-CL25 C33-CL25B C33-R C33-HR C33-RT C33-HA C33-HRT C33-HA20                                                                                                                                                                                                                                                                                                                                                                                                                                                                                                                                                                                                                                                                                                                                                                                                                                                                                                                                                                                                                                                                                                                                                                                                                                                                                                                                                                                                                                                                                                                                                                                                                                                                                                                                                                                                                                                                                                                                                                                                                                                         |   |