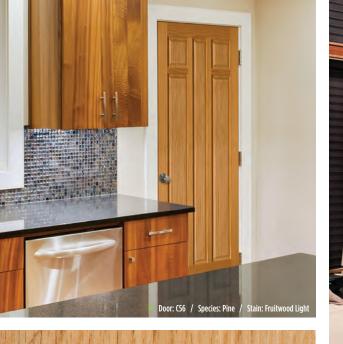

## Wood Options

From the rich elegance of walnut to the rustic charm of knotty pine, we have the wood species to achieve the look that defines your style. Choose from 15 stain-grade species or expand your options by having your door primed and ready to paint. Our stain-grade species are standardized across all of our components to ensure a match every time.