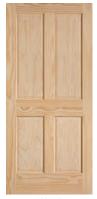

### Le Chateau

 1-3 Panels
 .12
 SOLID

 4 Panels
 .18
 ELEGANT

 5 Panels
 .24
 AUTHENTIC

 6 or More Panels
 .28

•

Door: C35 / Species: Poplar Torrefied

Door: C37 / Sp Stain: Early Ame FRENCH

**C**34

C34-CLB

C34-A

C34-CL15

**3 PANEL MISSION** C35 C35-A C35-AB C35-A10 C35-A10B C35-AA C35-AA10 C35-S C35-S10 C35-CL C35-CLB C35-CL15 C35-CL15B C35-R C35-HR C35-RT C35-HRT C35-HA C35-HA10

LE CHATEAU

M

C37 PINE