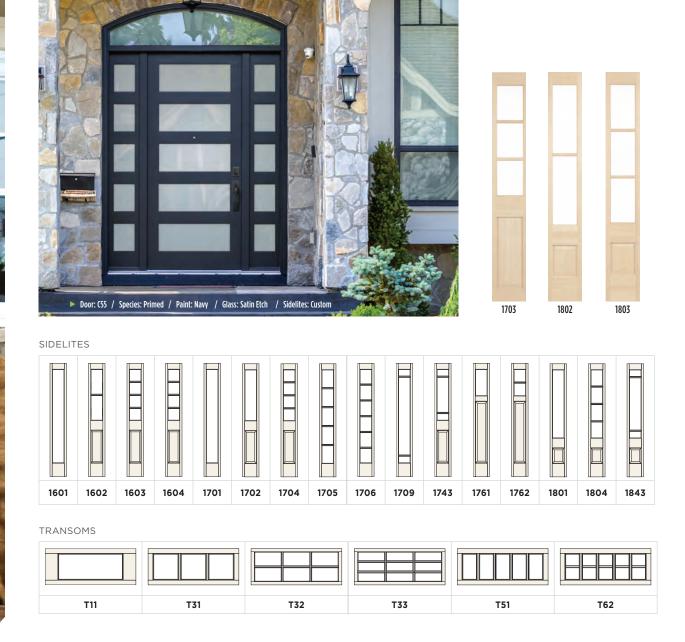

. . . . . . . 48 Louver Doors & Bifolds . . . . . 50

antation Louver / Paint: Ultra Bright White

FLOW

M

LOUVERS & BIFOLDS



# LE CHATEAU

M

Louver Inspiration



# Louver Doors & Bifolds



LOUVER OVER LOUVER BIFOLD SHOWN IN CLEAR PINE

LOUVER OVER PANEL BIFOLD

PLANTATION LOUVER OVER LOUVER BIFOLD



PLANTATION LOUVER OVER PANEL BIFOLD SHOWN IN CLEAR PINE



### Customization PRECISION HANDCRAFTED DOORS



The beauty of Masonite Wood Doors lies in the details. This stunning collection boasts a variety of high-grade wood species, precision handcrafted with true stile & rail construction. The result is unparalleled quality available in a seemingly endless selection of door styles, configurations and sticking profiles, all ready to paint or stain.







M

# **Sidelites & Transoms**



# Panel & Sticking Options



#### STILE AND RAIL DOORS DEFINED

- MULLION: narrow vertical sections between panels
  - MUNTIN: slim vertical pieces used to separate panes of glass; grille bar
    - **PANEL:** pieces that fit within the surrounding stile & rail frame that come in different profile designs single-hip, double-hip and flat
      - RAIL: horizontal pieces of the door; includes top, bottom and sometimes lock rails
- **STICKING:** the design of the profile edge on the stile and rail; ovolo is carved and rounded; shaker is straight and squared
  - STILE: vertical pieces of the door





M

# **Door** Options

PANELS



STANDARD





An interior or exterior door panel adds a distinctive finishing touch to any door, and allows you to better integrate its appearance into your desi