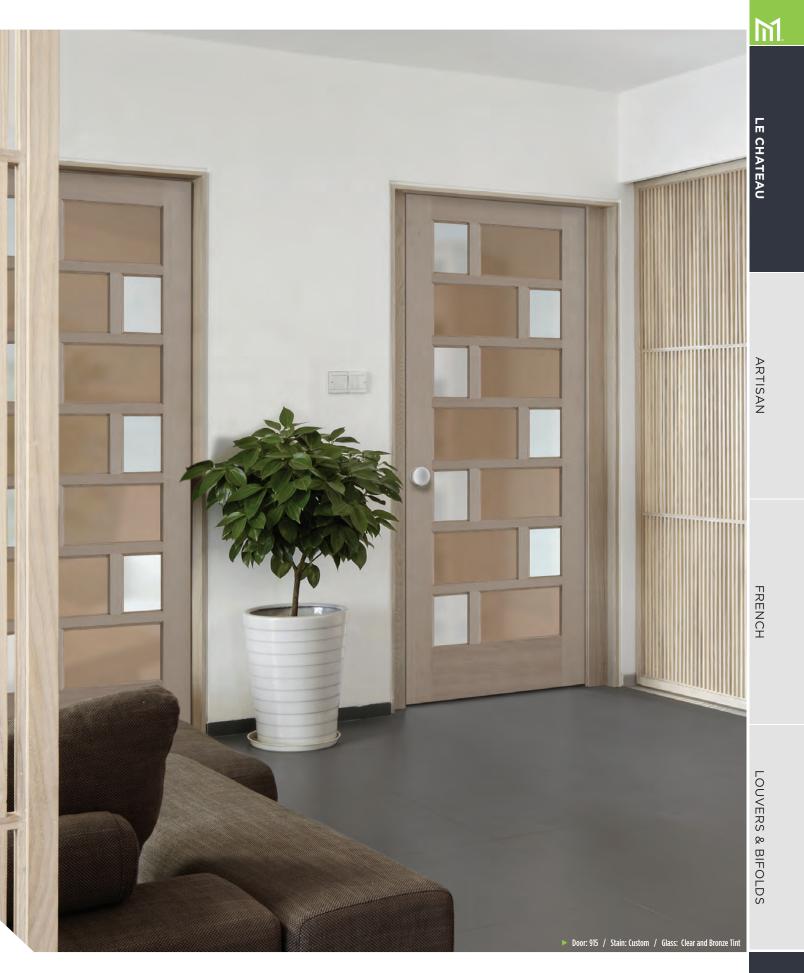

### Le Chateau

 1-3 Panels
 .12
 SOLID

 4 Panels
 .18
 ELEGANT

 5 Panels
 .24
 AUTHENTIC

 6 or More Panels
 .28

•

Door: C35 / Species: Poplar Torrefied

Door: C37 / Sp Stain: Early Ame FRENCH