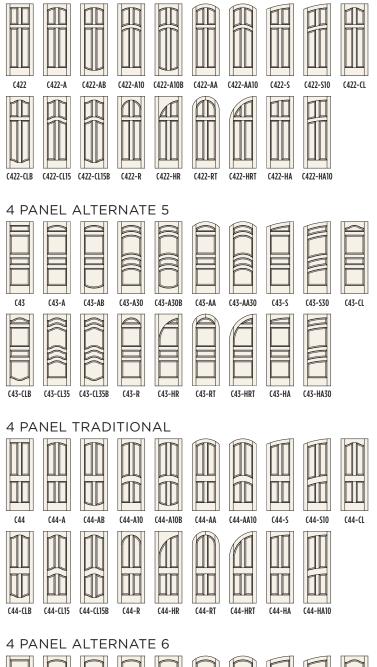

#### 4 Panels

**4 PANEL EQUAL** C40 C40-AB C40-A30 C40-A30B C40-AA C40-AA30 C40-S C40-S30 C40-CL C40-A C40-CLB C40-CL35 C40-CL35B C40-R C40-HR C40-RT C40-HRT C40-HA C40-HA30 **4 PANEL ALTERNATE 1** IL

C42 CHERRY

C422 KNOTTY PINE

C43 MAHOGANY

C44 PINE

C45 RED OAK

4 PANEL ALTERNATE 4

M