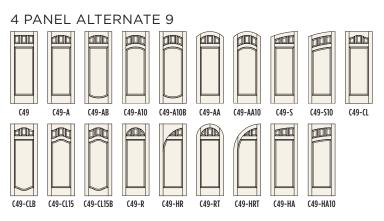

#### 4 Panels

**4 PANEL EQUAL** C40 C40-AB C40-A30 C40-A30B C40-AA C40-AA30 C40-S C40-S30 C40-CL C40-A C40-CLB C40-CL35 C40-CL35B C40-R C40-HR C40-RT C40-HRT C40-HA C40-HA30 **4 PANEL ALTERNATE 1** IL

C42 CHERRY

C422 KNOTTY PINE

C43 MAHOGANY

C44 PINE

C45 RED OAK

4 PANEL ALTERNATE 4

M

#### 4 Panels

C46 POPLAR

**4 PANEL MISSION** 

C49 MAHOGANY