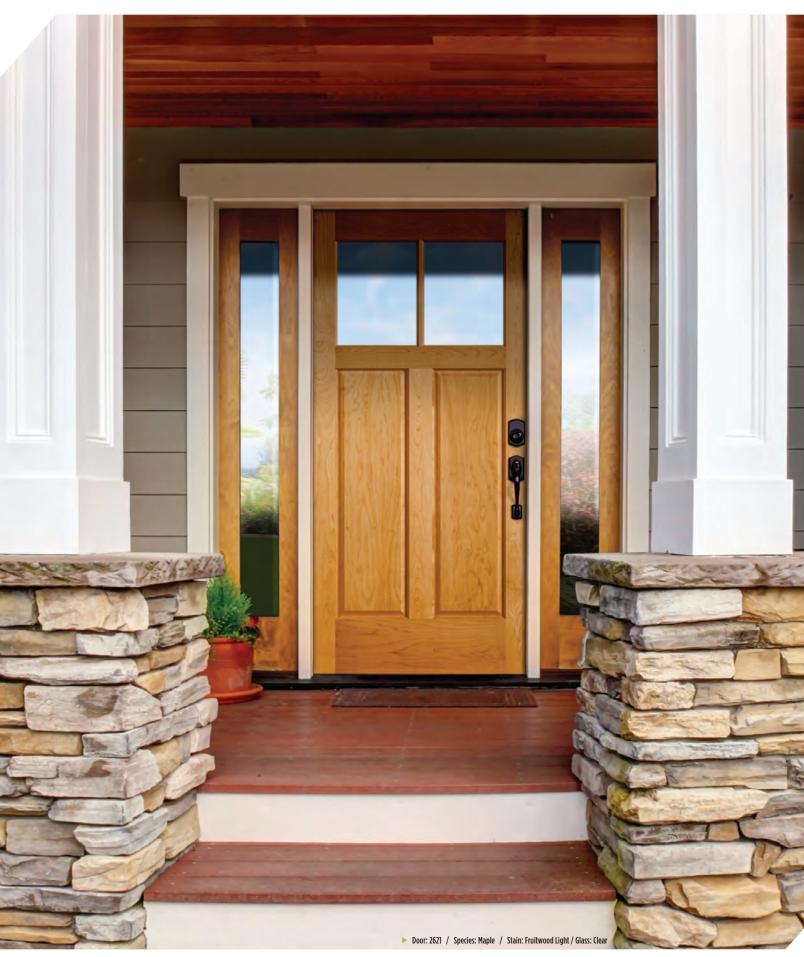

# Artisan

543 / Species: Maple / Stain: Fruitwood Light / Glass

Y X

#### CRAFTSMANSHIP

WARMTH

SIMPLICITY