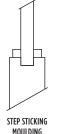

#### STILE AND RAIL DOORS DEFINED

- MULLION: narrow vertical sections between panels
  - MUNTIN: slim vertical pieces used to separate panes of glass; grille bar
    - **PANEL:** pieces that fit within the surrounding stile & rail frame that come in different profile designs single-hip, double-hip and flat
      - RAIL: horizontal pieces of the door; includes top, bottom and sometimes lock rails
- **STICKING:** the design of the profile edge on the stile and rail; ovolo is carved and rounded; shaker is straight and squared
  - STILE: vertical pieces of the door