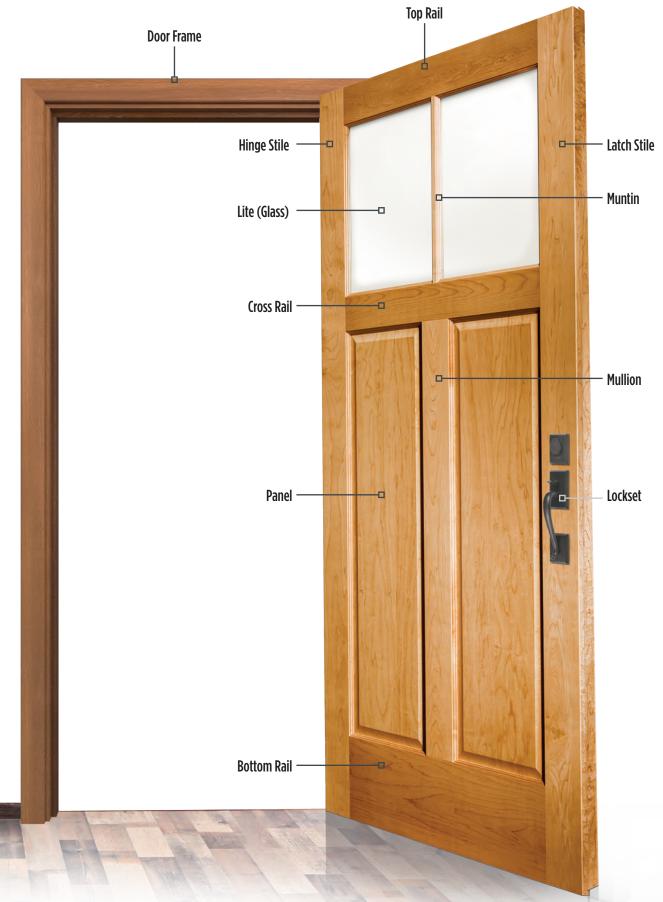

#### STILE AND RAIL DOORS DEFINED

- MULLION: narrow vertical sections between panels
  - MUNTIN: slim vertical pieces used to separate panes of glass; grille bar
    - **PANEL:** pieces that fit within the surrounding stile & rail frame that come in different profile designs single-hip, double-hip and flat
      - RAIL: horizontal pieces of the door; includes top, bottom and sometimes lock rails
- **STICKING:** the design of the profile edge on the stile and rail; ovolo is carved and rounded; shaker is straight and squared
  - STILE: vertical pieces of the door