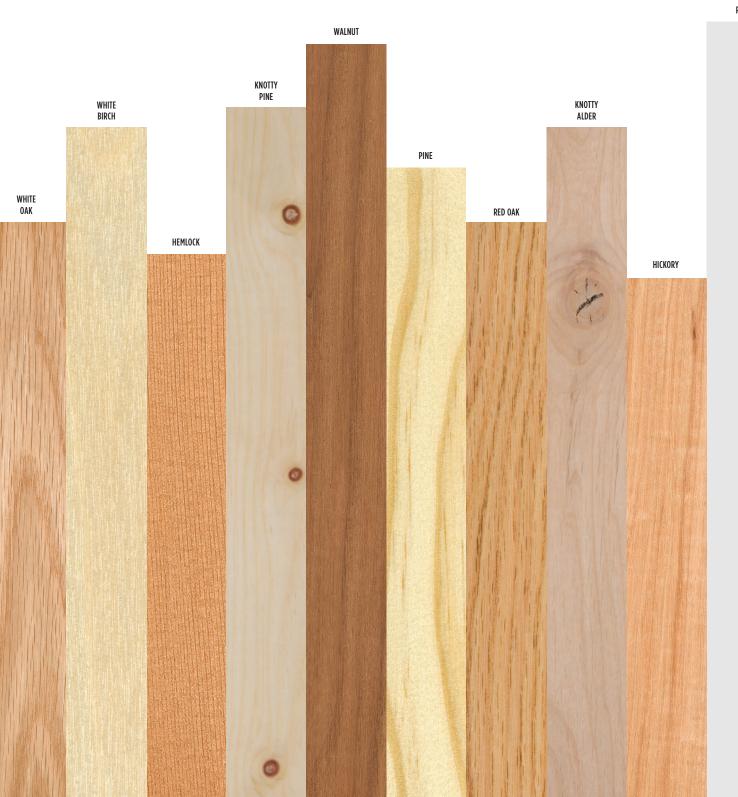

## Wood Options

From the rich elegance of walnut to the rustic charm of knotty pine, we have the wood species to achieve the look that defines your style. Choose from 15 stain-grade species or expand your options by having your door primed and ready to paint. Our stain-grade species are standardized across all of our components to ensure a match every time.