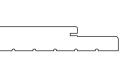

#### STILE AND RAIL DOORS DEFINED

- MULLION: narrow vertical sections between panels
  - MUNTIN: slim vertical pieces used to separate panes of glass; grille bar
    - **PANEL:** pieces that fit within the surrounding stile & rail frame that come in different profile designs single-hip, double-hip and flat
      - RAIL: horizontal pieces of the door; includes top, bottom and sometimes lock rails
- **STICKING:** the design of the profile edge on the stile and rail; ovolo is carved and rounded; shaker is straight and squared
  - STILE: vertical pieces of the door