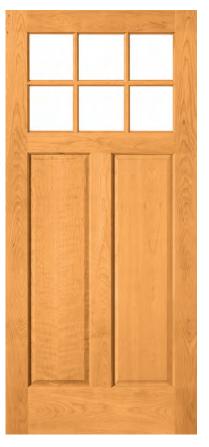

# French

Door: 1510 / Species: Primed / Paint: Ultra Bright White / Glass: Clear

0

Door: 1510 / Species: Primed / Paint: While

M

► Clear

# French Doors

1510 MAHOGANY

C30 W/ GLAZING

C40 W/ GLAZING

1510

1513

1510A

C55 W/ GLAZING