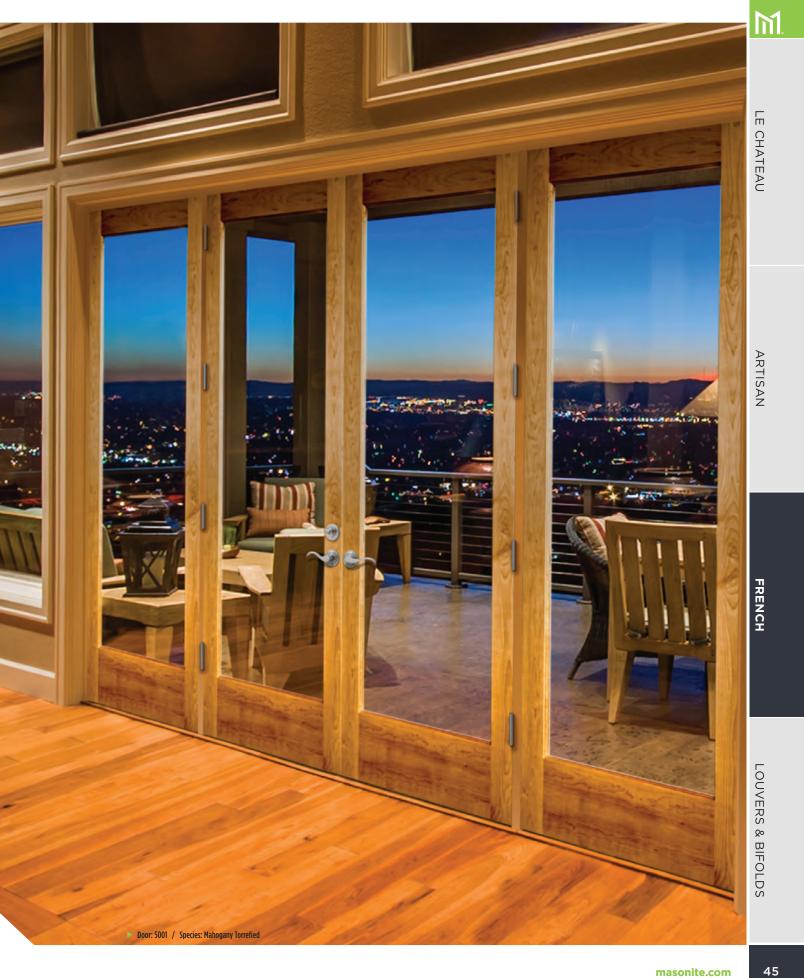

#### **FRENCH DOORS**

- Explore the possibilities with a panel collection that embodies the unmistakable elegance of an authentic wood door.
- Panels can be replaced with your choice of glass to let natural light shine through.
- Celebrate traditional craftsmanship with warmth and simplicity.
- Choose from our panel and glass combinations to create a look that blends seamlessly with its surroundings.

- Embrace the trend towards open floor plans bathed in natural light.
- Built with time-tested mortise and tenon construction and our signature clamp-glazed assembly, our doors feature a crisp, clean appearance that brightens any space.