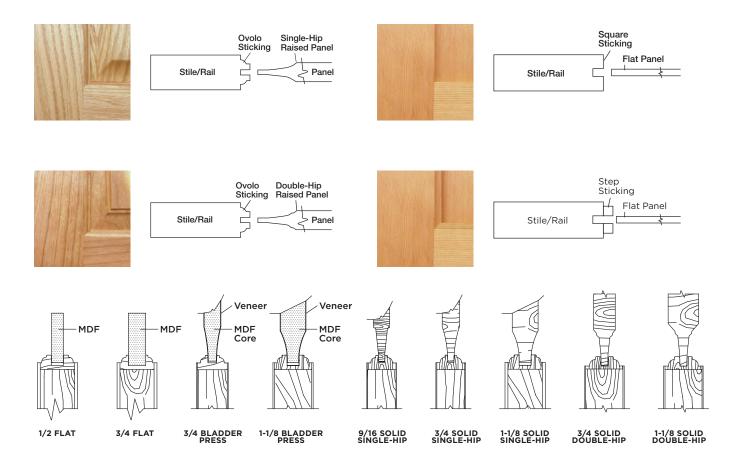

# Panel & Sticking Options

#### STILE AND RAIL DOORS DEFINED

- MULLION: narrow vertical sections between panels
  - MUNTIN: slim vertical pieces used to separate panes of glass; grille bar
    - **PANEL:** pieces that fit within the surrounding stile & rail frame that come in different profile designs single-hip, double-hip and flat
      - RAIL: horizontal pieces of the door; includes top, bottom and sometimes lock rails
- **STICKING:** the design of the profile edge on the stile and rail; ovolo is carved and rounded; shaker is straight and squared
  - STILE: vertical pieces of the door