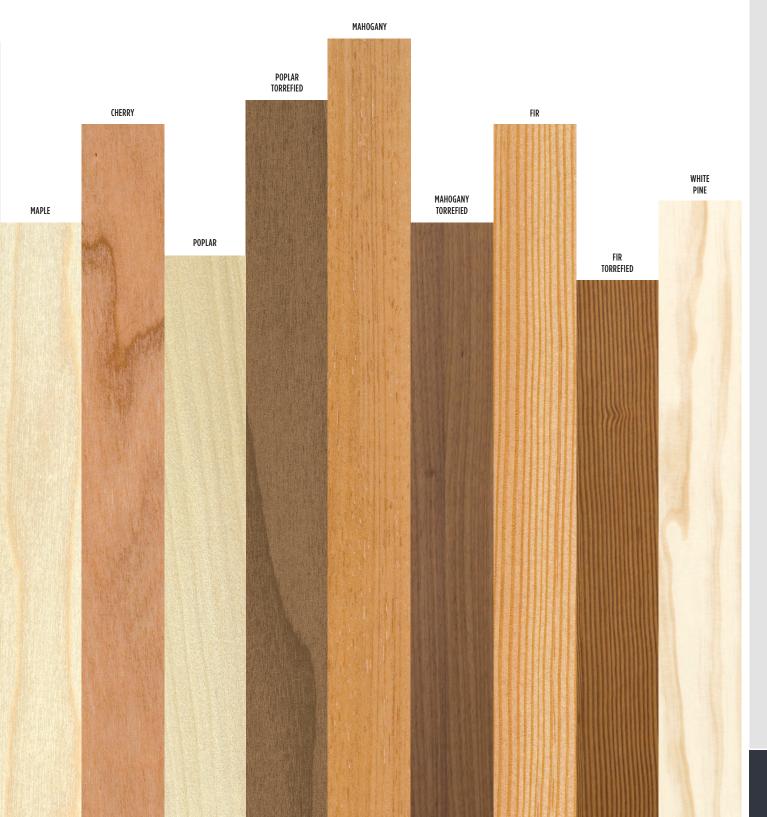

## Wood Options

From the rich elegance of walnut to the rustic charm of knotty pine, we have the wood species to achieve the look that defines your style. Choose from 15 stain-grade species or expand your options by having your door primed and ready to paint. Our stain-grade species are standardized across all of our components to ensure a match every time.