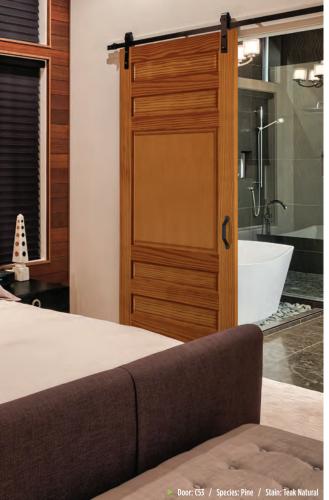

### Le Chateau

 1-3 Panels
 .12
 SOLID

 4 Panels
 .18
 ELEGANT

 5 Panels
 .24
 AUTHENTIC

 6 or More Panels
 .28

•

Door: C35 / Species: Poplar Torrefied

Door: C37 / Sp Stain: Early Ame FRENCH

**C**34

C34-CLB

C34-A

C34-CL15

**3 PANEL MISSION** C35 C35-A C35-AB C35-A10 C35-A10B C35-AA C35-AA10 C35-S C35-S10 C35-CL C35-CLB C35-CL15 C35-CL15B C35-R C35-HR C35-RT C35-HRT C35-HA C35-HA10

LE CHATEAU

M

C37 PINE