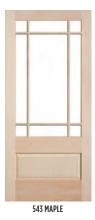

# Artisan

543 / Species: Maple / Stain: Fruitwood Light / Glass

Y X

#### CRAFTSMANSHIP

WARMTH

SIMPLICITY