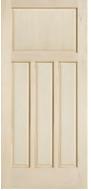

### Le Chateau

 1-3 Panels
 .12
 SOLID

 4 Panels
 .18
 ELEGANT

 5 Panels
 .24
 AUTHENTIC

 6 or More Panels
 .28

•

Door: C35 / Species: Poplar Torrefied

Door: C37 / Sp Stain: Early Ame FRENCH

#### 1-3 Panels

M

### 1-3 Panels

C11 FIR

2 PANEL MISSION

C25-A

C25-AB

C25-CLB C25-CL15 C25-CL15B

C25-A10

C25-A10B