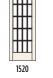

# French Doors

1510 MAHOGANY

C30 W/ GLAZING

C40 W/ GLAZING

1510

1513

1510A

C55 W/ GLAZING

1510C

1505

1515

1503

1514

1523

1509

44