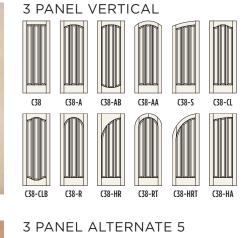

### 1-3 Panels

|                                                                                                                                                                                                                                                                                                                                                                                                                                                                                                                                                                                                                                                                                                                                                                                                                                                                                                                                                                                                                                                                                                                                                                                                                                                                                                                                                                                                                                                                                                                                                                                                                                                                                                                                                                                                                                                                                                                                                                                                                                                                                                                                | 7 |
|--------------------------------------------------------------------------------------------------------------------------------------------------------------------------------------------------------------------------------------------------------------------------------------------------------------------------------------------------------------------------------------------------------------------------------------------------------------------------------------------------------------------------------------------------------------------------------------------------------------------------------------------------------------------------------------------------------------------------------------------------------------------------------------------------------------------------------------------------------------------------------------------------------------------------------------------------------------------------------------------------------------------------------------------------------------------------------------------------------------------------------------------------------------------------------------------------------------------------------------------------------------------------------------------------------------------------------------------------------------------------------------------------------------------------------------------------------------------------------------------------------------------------------------------------------------------------------------------------------------------------------------------------------------------------------------------------------------------------------------------------------------------------------------------------------------------------------------------------------------------------------------------------------------------------------------------------------------------------------------------------------------------------------------------------------------------------------------------------------------------------------|---|
|                                                                                                                                                                                                                                                                                                                                                                                                                                                                                                                                                                                                                                                                                                                                                                                                                                                                                                                                                                                                                                                                                                                                                                                                                                                                                                                                                                                                                                                                                                                                                                                                                                                                                                                                                                                                                                                                                                                                                                                                                                                                                                                                |   |
| C33 C33-A C33-AB C33-A20 C33-A20B C33-AA C33-AA20 C33-S20 C33- | L |
|                                                                                                                                                                                                                                                                                                                                                                                                                                                                                                                                                                                                                                                                                                                                                                                                                                                                                                                                                                                                                                                                                                                                                                                                                                                                                                                                                                                                                                                                                                                                                                                                                                                                                                                                                                                                                                                                                                                                                                                                                                                                                                                                |   |
| C33-CLB C33-CL25 C33-CL25B C33-R C33-HR C33-RT C33-HA C33-HRT C33-HA20                                                                                                                                                                                                                                                                                                                                                                                                                                                                                                                                                                                                                                                                                                                                                                                                                                                                                                                                                                                                                                                                                                                                                                                                                                                                                                                                                                                                                                                                                                                                                                                                                                                                                                                                                                                                                                                                                                                                                                                                                                                         |   |