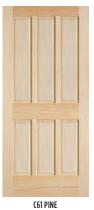

### 6 or More Panels

6 PANEL VERTICAL

C61-AB

C61-CL15B

C61-A10

C61-R

C63-R

C63-HR

C63-RT

C63-HRT

C63-HA C63-HA20

C61-A

C61-CL15

C61

C61-CLB

C61-S

C61-HA

ar

C62-S

90

C61-S10

C61-HA10

60

C62-S20

C61-CL

C61-AA10

C61-HRT

66

C62-AA20

C61-AA

C61-RT

60

C62-AA

AD

Ш

C61-A10B

C61-HR

C62-A20B

C60 MAHOGANY

| C62-CL              | C62-CLB | C62-CL25 | C62-CL25B | C62-R    | C62-RT | C62-HA   | C62-HA20 |         |         |
|---------------------|---------|----------|-----------|----------|--------|----------|----------|---------|---------|
| 6 PANEL ALTERNATE 2 |         |          |           |          |        |          |          |         |         |
|                     |         |          |           |          |        |          |          |         |         |
| C63                 | C63-A   | C63-AB   | C63-A20   | C63-A20B | C63-AA | C63-AA20 | C63-S    | C63-S20 | C63-S20 |
|                     |         |          |           |          |        |          |          |         |         |