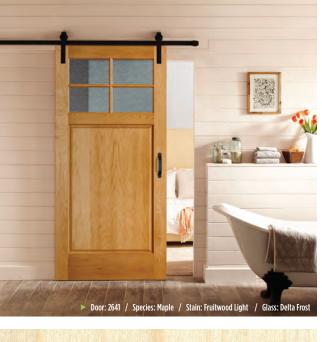

#### **FRENCH DOORS**

- Explore the possibilities with a panel collection that embodies the unmistakable elegance of an authentic wood door.
- Panels can be replaced with your choice of glass to let natural light shine through.
- Celebrate traditional craftsmanship with warmth and simplicity.
- Choose from our panel and glass combinations to create a look that blends seamlessly with its surroundings.

- Embrace the trend towards open floor plans bathed in natural light.
- Built with time-tested mortise and tenon construction and our signature clamp-glazed assembly, our doors feature a crisp, clean appearance that brightens any space.