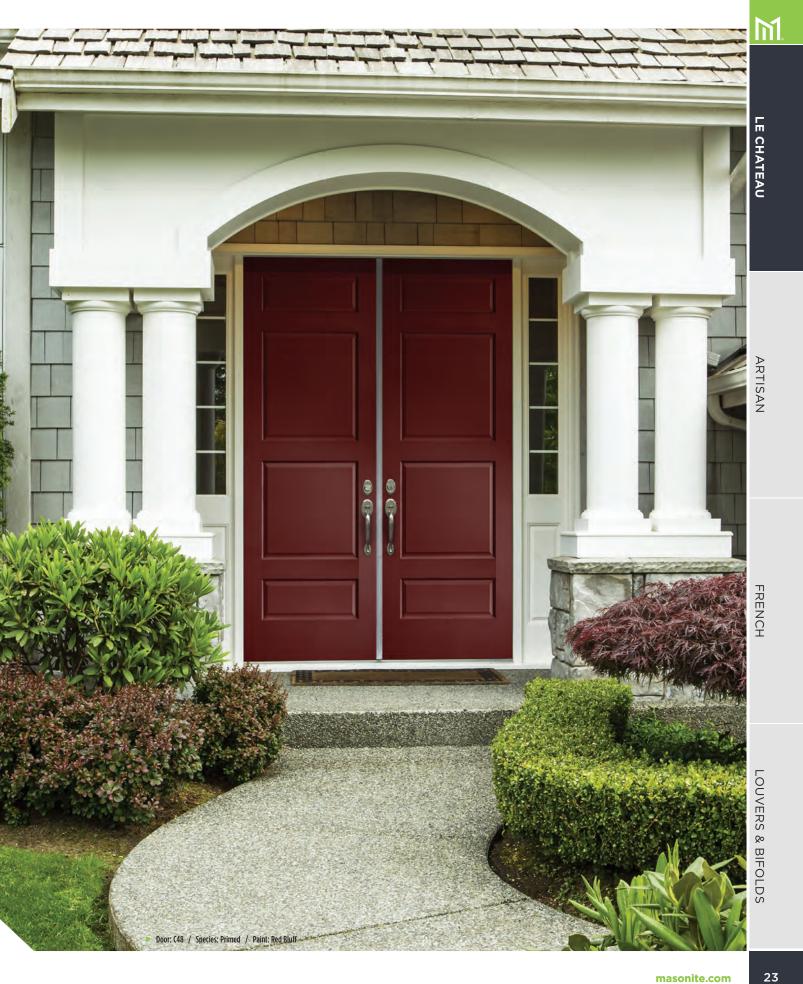

#### LE CHATEAU

### Le Chateau

 1-3 Panels
 .12
 SOLID

 4 Panels
 .18
 ELEGANT

 5 Panels
 .24
 AUTHENTIC

 6 or More Panels
 .28

•

Door: C35 / Species: Poplar Torrefied

Door: C37 / Sp Stain: Early Ame FRENCH