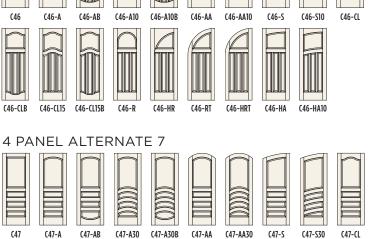

#### 4 Panels

**4 PANEL EQUAL** C40 C40-AB C40-A30 C40-A30B C40-AA C40-AA30 C40-S C40-S30 C40-CL C40-A C40-CLB C40-CL35 C40-CL35B C40-R C40-HR C40-RT C40-HRT C40-HA C40-HA30 **4 PANEL ALTERNATE 1** IL

C42 CHERRY

C422 KNOTTY PINE

C43 MAHOGANY

C44 PINE

C45 RED OAK

4 PANEL ALTERNATE 4

M

#### 4 Panels

C46 POPLAR

**4 PANEL MISSION** 

C49 MAHOGANY