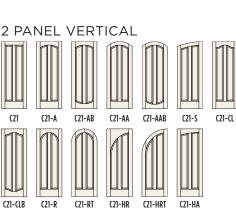

C25-S

C25-HA

C25-S10

C25

C25-CL

C21 PINE

2 PANEL TRADITIONAL C22 C22-A C22-AB C22-A10 C22-A10B C22-AA C22-AAB C22-AA10 C22-AA10B C22-S C22-S10 C22-CL C22-CLB C24 C22-CL15 C22-CL15B C22-R C22-HR C22-RT C22-HRT C22-HA C22-HA10 C24-A C24-AB C24-A10 C24-A10B

C22 KNOTTY ALDER

C25 POPLAR

M

15