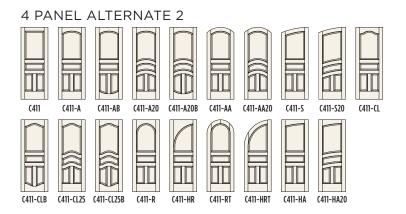

#### 4 Panels

**4 PANEL EQUAL** C40 C40-AB C40-A30 C40-A30B C40-AA C40-AA30 C40-S C40-S30 C40-CL C40-A C40-CLB C40-CL35 C40-CL35B C40-R C40-HR C40-RT C40-HRT C40-HA C40-HA30 **4 PANEL ALTERNATE 1** IL

C42 CHERRY

C422 KNOTTY PINE

C43 MAHOGANY

C44 PINE

C45 RED OAK

4 PANEL ALTERNATE 4

M