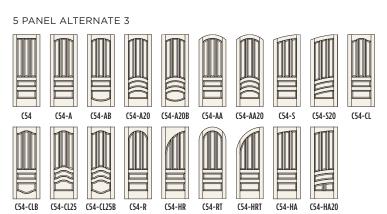

C34-CL

**3 PANEL ALTERNATE 3** 

C34-AB

C34-CL15B

C34-A10

C34-R

C34-A10B

C34-HR

C34-AA

C34-RT

C34-AA10

C34-HRT

C34-S

C34-HA

C34-S10

C34-HA10