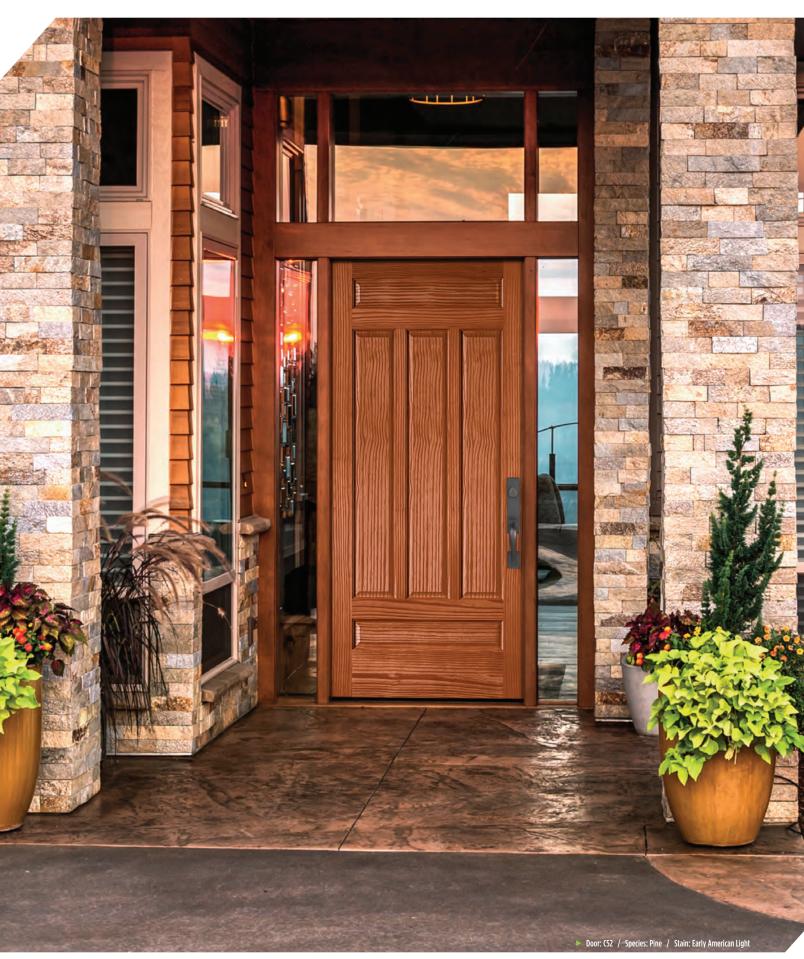

#### ARTISAN

# Artisan

543 / Species: Maple / Stain: Fruitwood Light / Glass

Y X

#### CRAFTSMANSHIP

WARMTH

SIMPLICITY