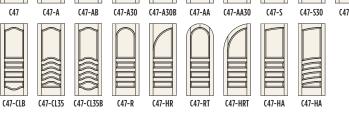

#### 4 Panels

**4 PANEL EQUAL** C40 C40-AB C40-A30 C40-A30B C40-AA C40-AA30 C40-S C40-S30 C40-CL C40-A C40-CLB C40-CL35 C40-CL35B C40-R C40-HR C40-RT C40-HRT C40-HA C40-HA30 **4 PANEL ALTERNATE 1** IL

C42 CHERRY

C422 KNOTTY PINE

C43 MAHOGANY

C44 PINE

C45 RED OAK

4 PANEL ALTERNATE 4

M