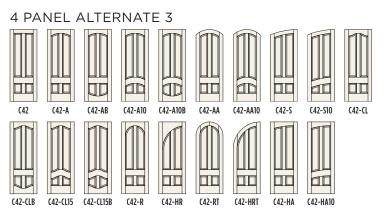

#### 4 Panels

**4 PANEL EQUAL** C40 C40-AB C40-A30 C40-A30B C40-AA C40-AA30 C40-S C40-S30 C40-CL C40-A C40-CLB C40-CL35 C40-CL35B C40-R C40-HR C40-RT C40-HRT C40-HA C40-HA30 **4 PANEL ALTERNATE 1** IL

C42 CHERRY

C422 KNOTTY PINE

C43 MAHOGANY

C44 PINE

C45 RED OAK

4 PANEL ALTERNATE 4

M