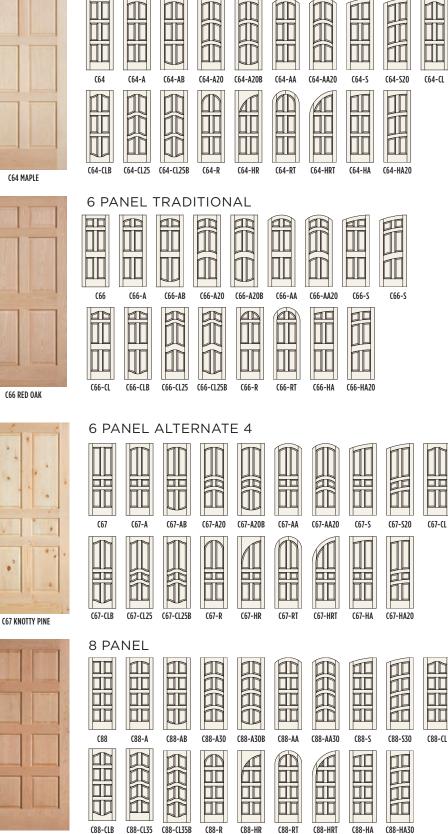

### Le Chateau

 1-3 Panels
 .12
 SOLID

 4 Panels
 .18
 ELEGANT

 5 Panels
 .24
 AUTHENTIC

 6 or More Panels
 .28

•

Door: C35 / Species: Poplar Torrefied

Door: C37 / Sp Stain: Early Ame FRENCH

#### 1-3 Panels

M

### 1-3 Panels

C11 FIR

2 PANEL MISSION

C25-A

C25-AB

C25-CLB C25-CL15 C25-CL15B

C25-A10

C25-A10B

C25-R

C25-AA

C25-HR

C25-AAB

C25-RT

C25-AA10

C25-AA10B

C25-HRT C25-HA10

C25-S

C25-HA

C25-S10

C25

C25-CL

C21 PINE

2 PANEL TRADITIONAL C22 C22-A C22-AB C22-A10 C22-A10B C22-AA C22-AAB C22-AA10 C22-AA10B C22-S C22-S10 C22-CL C22-CLB C24 C22-CL15 C22-CL15B C22-R C22-HR C22-RT C22-HRT C22-HA C22-HA10 C24-A C24-AB C24-A10 C24-A10B

C22 KNOTTY ALDER

C25 POPLAR

M

15

### 1-3 Panels

|                                                                                                                                                                                                                                                                                                                                                                                                                                                                                                                                                                                                                                                                                                                                                                                                                                                                                                                                                                                                                                                                                                                                                                                                                                                                                                                                                                                                                                                                                                                                                                                                                                                                                                                                                                                                                                                                                                                                                                                                                                                                                                                                | 7 |
|--------------------------------------------------------------------------------------------------------------------------------------------------------------------------------------------------------------------------------------------------------------------------------------------------------------------------------------------------------------------------------------------------------------------------------------------------------------------------------------------------------------------------------------------------------------------------------------------------------------------------------------------------------------------------------------------------------------------------------------------------------------------------------------------------------------------------------------------------------------------------------------------------------------------------------------------------------------------------------------------------------------------------------------------------------------------------------------------------------------------------------------------------------------------------------------------------------------------------------------------------------------------------------------------------------------------------------------------------------------------------------------------------------------------------------------------------------------------------------------------------------------------------------------------------------------------------------------------------------------------------------------------------------------------------------------------------------------------------------------------------------------------------------------------------------------------------------------------------------------------------------------------------------------------------------------------------------------------------------------------------------------------------------------------------------------------------------------------------------------------------------|---|
|                                                                                                                                                                                                                                                                                                                                                                                                                                                                                                                                                                                                                                                                                                                                                                                                                                                                                                                                                                                                                                                                                                                                                                                                                                                                                                                                                                                                                                                                                                                                                                                                                                                                                                                                                                                                                                                                                                                                                                                                                                                                                                                                |   |
| C33 C33-A C33-AB C33-A20 C33-A20B C33-AA C33-AA20 C33-S20 C33- | L |
|                                                                                                                                                                                                                                                                                                                                                                                                                                                                                                                                                                                                                                                                                                                                                                                                                                                                                                                                                                                                                                                                                                                                                                                                                                                                                                                                                                                                                                                                                                                                                                                                                                                                                                                                                                                                                                                                                                                                                                                                                                                                                                                                |   |
| C33-CLB C33-CL25 C33-CL25B C33-R C33-HR C33-RT C33-HA C33-HRT C33-HA20                                                                                                                                                                                                                                                                                                                                                                                                                                                                                                                                                                                                                                                                                                                                                                                                                                                                                                                                                                                                                                                                                                                                                                                                                                                                                                                                                                                                                                                                                                                                                                                                                                                                                                                                                                                                                                                                                                                                                                                                                                                         |   |

C34-CL

**3 PANEL ALTERNATE 3** 

C34-AB

C34-CL15B

C34-A10

C34-R

C34-A10B

C34-HR

C34-AA

C34-RT

C34-AA10

C34-HRT

C34-S

C34-HA

C34-S10

C34-HA10

**C**34

C34-CLB

C34-A

C34-CL15

**3 PANEL MISSION** C35 C35-A C35-AB C35-A10 C35-A10B C35-AA C35-AA10 C35-S C35-S10 C35-CL C35-CLB C35-CL15 C35-CL15B C35-R C35-HR C35-RT C35-HRT C35-HA C35-HA10

LE CHATEAU

M

C37 PINE

C37-CLB

C37-CL25

C37-CL25B

C37-R

C37-HR

C37-RT

C37-HRT

C37-HA

C37-HA20

C38 MAPLE

#### 4 Panels

M

100

ł

#### 4 Panels

**4 PANEL EQUAL** C40 C40-AB C40-A30 C40-A30B C40-AA C40-AA30 C40-S C40-S30 C40-CL C40-A C40-CLB C40-CL35 C40-CL35B C40-R C40-HR C40-RT C40-HRT C40-HA C40-HA30 **4 PANEL ALTERNATE 1** IL

C42 CHERRY

C422 KNOTTY PINE

C43 MAHOGANY

C44 PINE

C45 RED OAK

4 PANEL ALTERNATE 4

M

#### 4 Panels

C46 POPLAR

**4 PANEL MISSION** 

C49 MAHOGANY

#### **5** Panels

M

**C51 KNOTTY ALDER** 

C51-CLB

C51-CL25

C52 PINE

C53 RED OAK

**5 PANEL TRADITIONAL** 1 T I C51-AB C51-A20 C51-A20BT C51-AA C51-AA20 C51-S C51 C51-A C51-S20 C51-CL Ű ШL T  $\Pi$ 

C51-HR

C51-RT

C51-HRT

C51-HA

C51-HA20

**5 PANEL ALTERNATE 1** 

C51-R

C51-CL25B

**5 PANEL ALTERNATE 2** 

M

91

Ļ

C56-S

C56-HA

C56-CL

C56-AA

C56-RT

C56

4

C56-CLB

C56-A

C56-R

C56-AB

C56-HR

| C56 | CHERRY |
|-----|--------|
|     |        |

| 5 PANEL ALTERNATE 5 |          |           |         |          |        |          |        |          |        |
|---------------------|----------|-----------|---------|----------|--------|----------|--------|----------|--------|
|                     |          |           |         |          |        |          |        |          |        |
| C57                 | C57-A    | C57-AB    | C57-A10 | C57-A10B | C57-AA | C57-AA10 | C57-S  | C57-S10  | C57-CL |
| G7-CLB              | (57-(115 | C57-CL15B | C57-R   | C57-HR   | C57-RT | C57-HRT  | C57-HA | С57-НА10 |        |

# 6 or More Panels

M

29

### 6 or More Panels

6 PANEL VERTICAL

C61-AB

C61-CL15B

C61-A10

C61-R

C63-R

C63-HR

C63-RT

C63-HRT

C63-HA C63-HA20

C61-A

C61-CL15

C61

C61-CLB

C61-S

C61-HA

ar

C62-S

90

C61-S10

C61-HA10

60

C62-S20

C61-CL

C61-AA10

C61-HRT

66

C62-AA20

C61-AA

C61-RT

60

C62-AA

AD

Ш

C61-A10B

C61-HR

C62-A20B

C60 MAHOGANY

| C62-CL              | C62-CLB | C62-CL25 | C62-CL25B | C62-R    | C62-RT | C62-HA   | C62-HA20 |         |         |
|---------------------|---------|----------|-----------|----------|--------|----------|----------|---------|---------|
| 6 PANEL ALTERNATE 2 |         |          |           |          |        |          |          |         |         |
|                     |         |          |           |          |        |          |          |         |         |
| C63                 | C63-A   | C63-AB   | C63-A20   | C63-A20B | C63-AA | C63-AA20 | C63-S    | C63-S20 | C63-S20 |
|                     |         |          |           |          |        |          |          |         |         |

C63-CLB C63-CL25 C63-CL25B

ÉD

6 PANEL ALTERNATE 3

C88 CHERRY

M