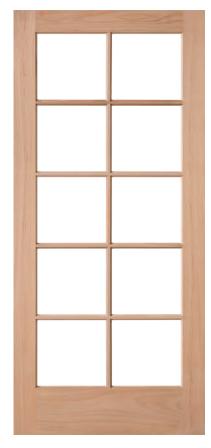

#### **FRENCH DOORS**

- Explore the possibilities with a panel collection that embodies the unmistakable elegance of an authentic wood door.
- Panels can be replaced with your choice of glass to let natural light shine through.
- Celebrate traditional craftsmanship with warmth and simplicity.
- Choose from our panel and glass combinations to create a look that blends seamlessly with its surroundings.

- Embrace the trend towards open floor plans bathed in natural light.
- Built with time-tested mortise and tenon construction and our signature clamp-glazed assembly, our doors feature a crisp, clean appearance that brightens any space.

# French Doors

1510 MAHOGANY

C30 W/ GLAZING

C40 W/ GLAZING

1510

1513

1510A

C55 W/ GLAZING