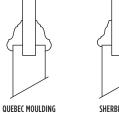

#### **INTERIOR JAMBS & EXTERIOR FRAMES**

(4 9/16" & 6 9/16")

FLAT JAMB (4 9/16" & 6 9/16")

**APPLIED MOULDINGS** 

FACE

MOULDING

MOULDING

Transform a simple door into a structural element with dimensional impact and an impressive distinction. Masonite offers 4 types

of applied mouldings, and they're an easy way to leave your impression on a building decor. They allow you to sign each door with excellence, creating surfaces with daring and definition.

NOTE: Available on 1 or 2 sides