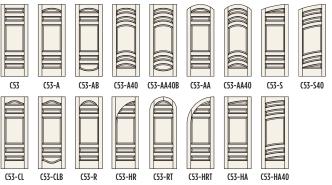

**C**34

C34-CLB

C34-A

C34-CL15

**3 PANEL MISSION** C35 C35-A C35-AB C35-A10 C35-A10B C35-AA C35-AA10 C35-S C35-S10 C35-CL C35-CLB C35-CL15 C35-CL15B C35-R C35-HR C35-RT C35-HRT C35-HA C35-HA10

LE CHATEAU

M

C37 PINE