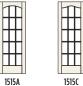

# French Doors

1510 MAHOGANY

C30 W/ GLAZING

C40 W/ GLAZING

1510

1513

1510A

C55 W/ GLAZING

1510C

1505

1515

1503

1514

1523

1509

44