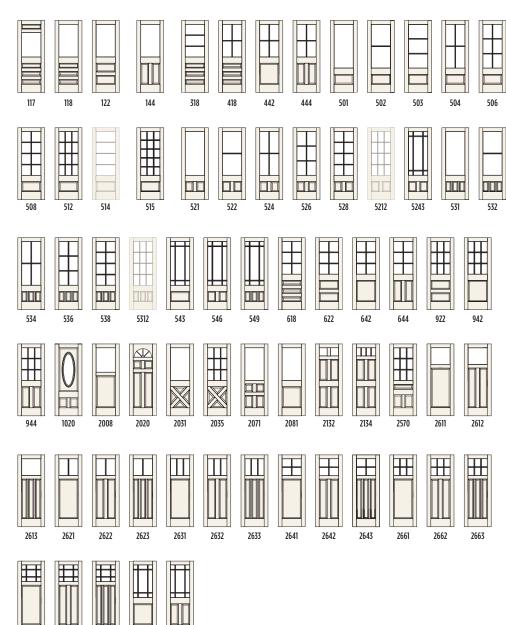

# Wood Door Collections

### Le Chateau

 1-3 Panels
 .12
 SOLID

 4 Panels
 .18
 ELEGANT

 5 Panels
 .24
 AUTHENTIC

 6 or More Panels
 .28

•

Door: C35 / Species: Poplar Torrefied

Door: C37 / Sp Stain: Early Ame FRENCH