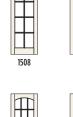

# French Doors

1510 MAHOGANY

C30 W/ GLAZING

C40 W/ GLAZING

1510

1513

1510A

C55 W/ GLAZING

1510C

1505

1515

1503

1514

1523

1509

44