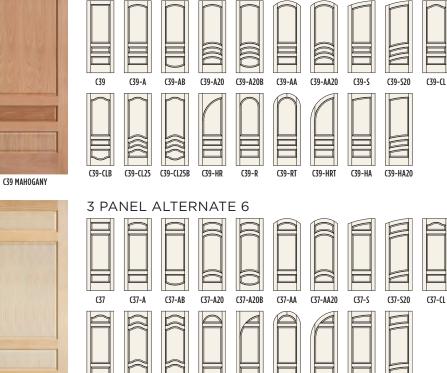

**C**34

C34-CLB

C34-A

C34-CL15

**3 PANEL MISSION** C35 C35-A C35-AB C35-A10 C35-A10B C35-AA C35-AA10 C35-S C35-S10 C35-CL C35-CLB C35-CL15 C35-CL15B C35-R C35-HR C35-RT C35-HRT C35-HA C35-HA10

LE CHATEAU

M

C37 PINE

C37-CLB

C37-CL25

C37-CL25B

C37-R

C37-HR

C37-RT

C37-HRT

C37-HA

C37-HA20

C38 MAPLE