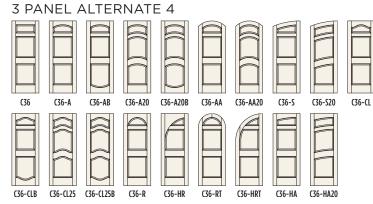

C34-CL

**3 PANEL ALTERNATE 3** 

C34-AB

C34-CL15B

C34-A10

C34-R

C34-A10B

C34-HR

C34-AA

C34-RT

C34-AA10

C34-HRT

C34-S

C34-HA

C34-S10

C34-HA10

**C**34

C34-CLB

C34-A

C34-CL15

**3 PANEL MISSION** C35 C35-A C35-AB C35-A10 C35-A10B C35-AA C35-AA10 C35-S C35-S10 C35-CL C35-CLB C35-CL15 C35-CL15B C35-R C35-HR C35-RT C35-HRT C35-HA C35-HA10

LE CHATEAU

M

C37 PINE