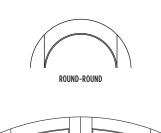

#### DOOR TOPS

Cap off any Masonite Wood door with a crown befitting a king - no longer limited to a straight top, you can indulge in a semi-circular or arched-top doors. Either of which will make a door step out of the ordinary, and into the limelight.

### ARCH ARCH HALF-ARCH HALF-ARCH CLASSIQUE HALF CLASSIQUE HALF CLASSIQUE HALF-ROUND CLASSIQUE HALF-ROUND CLASSIQUE HALF-ROUND HALF-ROUND CLASSIQUE HALF-ROUND HALF-ROUND Vour imagination is the only limit

**TOP RAIL** 

Your imagination is the only limit to creating the look you've always wanted and the key to creating a home that is truly unique. Turn yours into a space that will be envied and admired. With all the options available for glass, panels, wood specie, designs, and applied mouldings - it's only fitting to cap it all off with a touch of class and elegance.

\*NOTE: Round-round and half-round-round are not available in Torrefied.