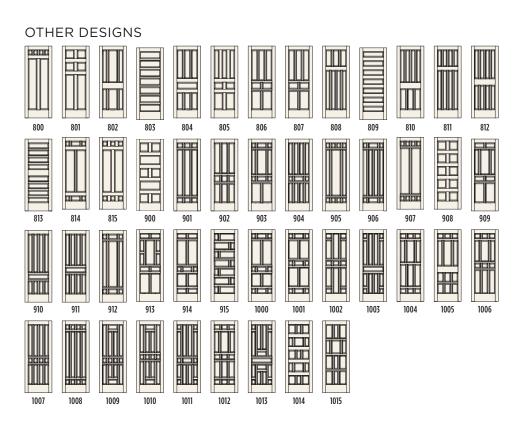

### 6or More Panels

800 MAHOGANY

ARTISAN

6)

FRENCH

M

Louver Inspiration . . . . . . . . . 48 Louver Doors & Bifolds . . . . . 50

antation Louver / Paint: Ultra Bright White

FLOW

M

LOUVERS & BIFOLDS