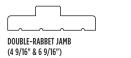

#### **INTERIOR JAMBS & EXTERIOR FRAMES**

(4 9/16" & 6 9/16")

FLAT JAMB (4 9/16" & 6 9/16")

**APPLIED MOULDINGS** 

FACE

MOULDING

MOULDING

Transform a simple door into a structural element with dimensional impact and an impressive distinction. Masonite offers 4 types

of applied mouldings, and they're an easy way to leave your impression on a building decor. They allow you to sign each door with excellence, creating surfaces with daring and definition.

NOTE: Available on 1 or 2 sides

- We carry jambs in the
  - following options:
  - 1. Round-Round & Half Round tops
  - 2. Mahogany: All Designs 3. Fire Rated: All Species & Primed