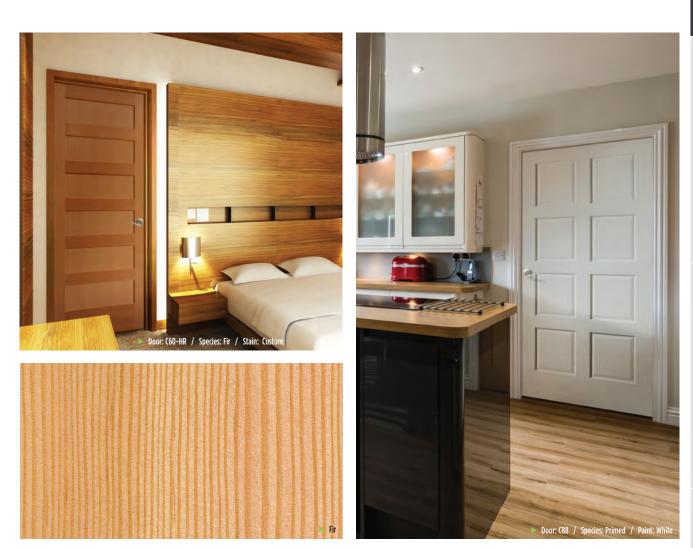

## Wood Options

From the rich elegance of walnut to the rustic charm of knotty pine, we have the wood species to achieve the look that defines your style. Choose from 15 stain-grade species or expand your options by having your door primed and ready to paint. Our stain-grade species are standardized across all of our components to ensure a match every time.

# **Glass** Options

Crystal clear or opaque, patterned or plain, the glass you choose should be a reflection of your personal taste. We offer the widest array of glazing options in the industry, making it easy to achieve the look and level of privacy you desire.