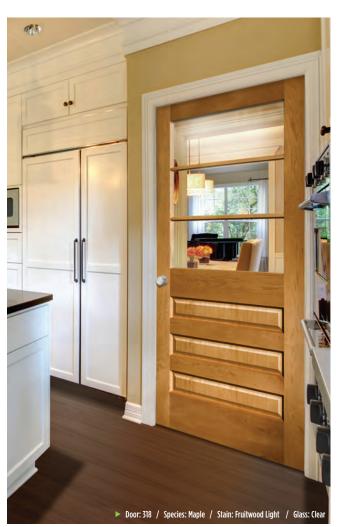

-|----------|----------|---------|---------|
| 6 PANEL ALTERNATE 2 |         |          |           |          |        |          |          |         |         |
|                     |         |          |           |          |        |          |          |         |         |
| C63                 | C63-A   | C63-AB   | C63-A20   | C63-A20B | C63-AA | C63-AA20 | C63-S    | C63-S20 | C63-S20 |
|                     |         |          |           |          |        |          |          |         |         |



C63-CLB C63-CL25 C63-CL25B

ÉD



6 PANEL ALTERNATE 3

C88 CHERRY

M

### 6or More Panels



800 MAHOGANY







ARTISAN

6)

FRENCH

M

# Artisan

543 / Species: Maple / Stain: Fruitwood Light / Glass

Y X

#### CRAFTSMANSHIP

WARMTH

SIMPLICITY



# Artisan Inspiration

M







masonite.com 37

# Artisan Doors







2662 KNOTTY ALDER







ARTISAN

FRENCH

M

# French

Door: 1510 / Species: Primed / Paint: Ultra Bright White / Glass: Clear

0



Door: 1510 / Species: Primed / Paint: While



M



► Clear



# French Doors



















1510 MAHOGANY





C30 W/ GLAZING

C40 W/ GLAZING

1510

1513





1510A

C55 W/ GLAZING



1510C



1505

1515

1503







1514

1523



1509

44









Louver Inspiration . . . . . . . . . 48 Louver Doors & Bifolds . . . . . 50

antation Louver / Paint: Ultra Bright White

FLOW

M

LOUVERS & BIFOLDS



# LE CHATEAU

M

Louver Inspiration



# Louver Doors & Bifolds



LOUVER OVER LOUVER BIFOLD SHOWN IN CLEAR PINE

LOUVER OVER PANEL BIFOLD

PLANTATION LOUVER OVER LOUVER BIFOLD



PLANTATION LOUVER OVER PANEL BIFOLD