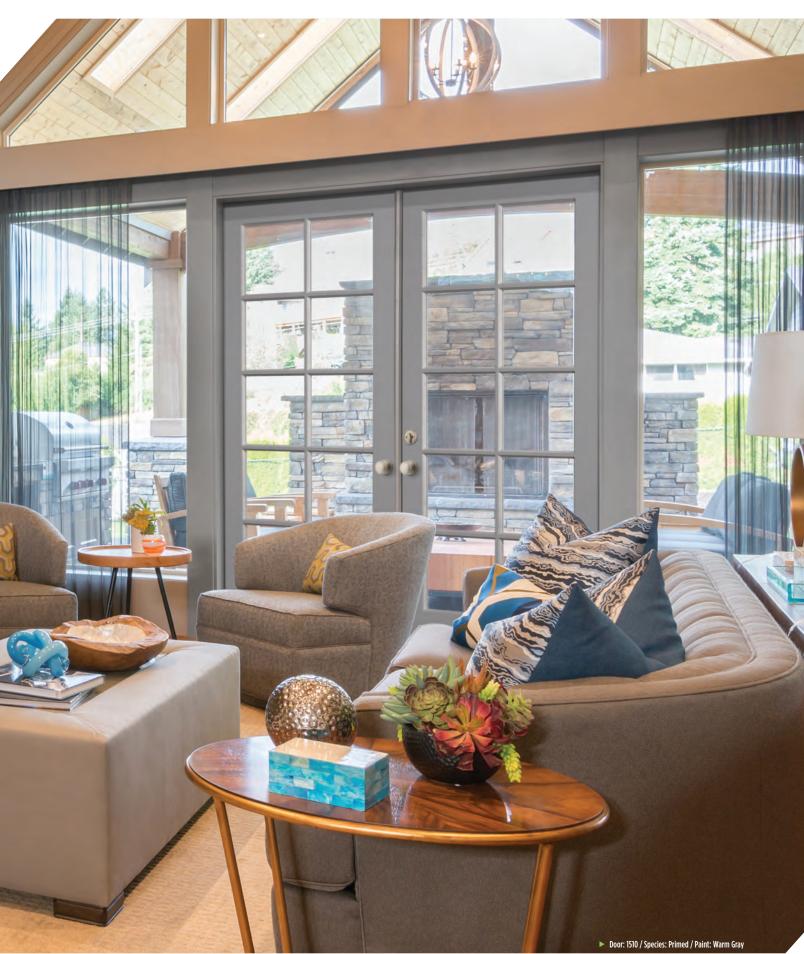

- Embrace the trend towards open floor plans bathed in natural light.
- Built with time-tested mortise and tenon construction and our signature clamp-glazed assembly, our doors feature a crisp, clean appearance that brightens any space.