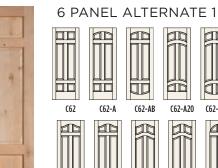

# 6 or More Panels

M

29

### 6 or More Panels

6 PANEL VERTICAL

C61-AB

C61-CL15B

C61-A10

C61-R

C63-R

C63-HR

C63-RT

C63-HRT

C63-HA C63-HA20

C61-A

C61-CL15

C61

C61-CLB

C61-S

C61-HA

ar

C62-S

90

C61-S10

C61-HA10

60

C62-S20

C61-CL

C61-AA10

C61-HRT

66

C62-AA20

C61-AA

C61-RT

60

C62-AA

AD

Ш

C61-A10B

C61-HR

C62-A20B

C60 MAHOGANY

| C62-CL              | C62-CLB | C62-CL25 | C62-CL25B | C62-R    | C62-RT | C62-HA   | C62-HA20 |         |         |
|---------------------|---------|----------|-----------|----------|--------|----------|----------|---------|---------|
| 6 PANEL ALTERNATE 2 |         |          |           |          |        |          |          |         |         |
|                     |         |          |           |          |        |          |          |         |         |
| C63                 | C63-A   | C63-AB   | C63-A20   | C63-A20B | C63-AA | C63-AA20 | C63-S    | C63-S20 | C63-S20 |
|                     |         |          |           |          |        |          |          |         |         |

C63-CLB C63-CL25 C63-CL25B

ÉD

6 PANEL ALTERNATE 3

C88 CHERRY

M