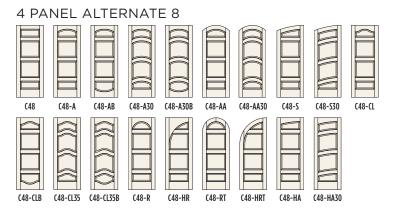

#### 4 Panels

**4 PANEL EQUAL** C40 C40-AB C40-A30 C40-A30B C40-AA C40-AA30 C40-S C40-S30 C40-CL C40-A C40-CLB C40-CL35 C40-CL35B C40-R C40-HR C40-RT C40-HRT C40-HA C40-HA30 **4 PANEL ALTERNATE 1** IL

C42 CHERRY

C422 KNOTTY PINE

C43 MAHOGANY

C44 PINE

C45 RED OAK

4 PANEL ALTERNATE 4

M