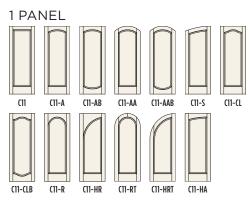

### 1-3 Panels

C11 FIR

2 PANEL MISSION

C25-A

C25-AB

C25-CLB C25-CL15 C25-CL15B

C25-A10

C25-A10B