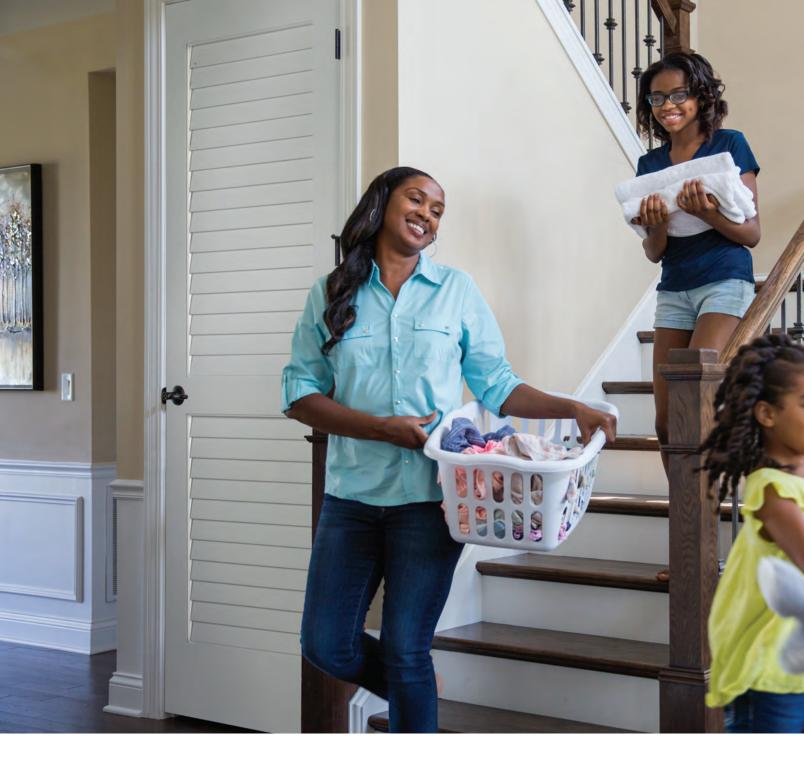

#### LOUVERS

| 1 | <br> |
|---|------|
| - | <br> |
|   |      |
|   |      |
|   |      |
| - |      |
| - |      |
| - |      |
|   |      |
|   |      |
| - |      |
| - | <br> |
| - | <br> |
| 1 |      |
|   |      |
| - | <br> |
| - |      |
|   |      |
| - |      |
| - | <br> |
| - | <br> |
| - |      |
|   |      |
| _ |      |
| - |      |
| J |      |
|   |      |
| - |      |
|   |      |
|   |      |
|   |      |
|   |      |
|   |      |
|   |      |
|   |      |
|   |      |
|   |      |
|   |      |
|   |      |
|   |      |
|   |      |
|   |      |
|   |      |
|   |      |
|   |      |
|   |      |
|   |      |

- Add visual interest and increase airflow between rooms.
- Coordinating bifolds offer the perfect solution when space is limited.