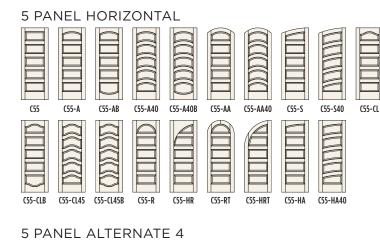

#### **5** Panels

M

**C51 KNOTTY ALDER** 

C51-CLB

C51-CL25

C52 PINE

C53 RED OAK

**5 PANEL TRADITIONAL** 1 T I C51-AB C51-A20 C51-A20BT C51-AA C51-AA20 C51-S C51 C51-A C51-S20 C51-CL Ű ШL T  $\Pi$ 

C51-HR

C51-RT

C51-HRT

C51-HA

C51-HA20

**5 PANEL ALTERNATE 1** 

C51-R

C51-CL25B