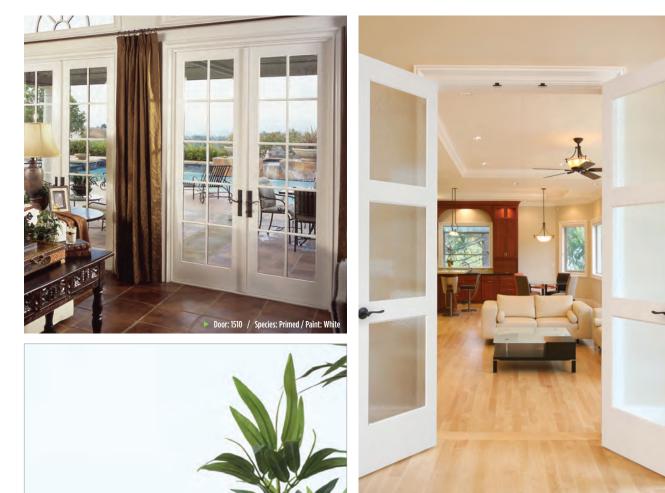

#### **FRENCH DOORS**

- Explore the possibilities with a panel collection that embodies the unmistakable elegance of an authentic wood door.
- Panels can be replaced with your choice of glass to let natural light shine through.
- Celebrate traditional craftsmanship with warmth and simplicity.
- Choose from our panel and glass combinations to create a look that blends seamlessly with its surroundings.

- Embrace the trend towards open floor plans bathed in natural light.
- Built with time-tested mortise and tenon construction and our signature clamp-glazed assembly, our doors feature a crisp, clean appearance that brightens any space.