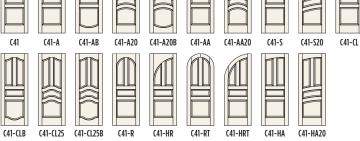

### 1-3 Panels

C11 FIR

2 PANEL MISSION

C25-A

C25-AB

C25-CLB C25-CL15 C25-CL15B

C25-A10

C25-A10B

C25-R

C25-AA

C25-HR

C25-AAB

C25-RT

C25-AA10

C25-AA10B

C25-HRT C25-HA10

C25-S

C25-HA

C25-S10

C25

C25-CL

C21 PINE

2 PANEL TRADITIONAL C22 C22-A C22-AB C22-A10 C22-A10B C22-AA C22-AAB C22-AA10 C22-AA10B C22-S C22-S10 C22-CL C22-CLB C24 C22-CL15 C22-CL15B C22-R C22-HR C22-RT C22-HRT C22-HA C22-HA10 C24-A C24-AB C24-A10 C24-A10B

C22 KNOTTY ALDER

C25 POPLAR

M

15