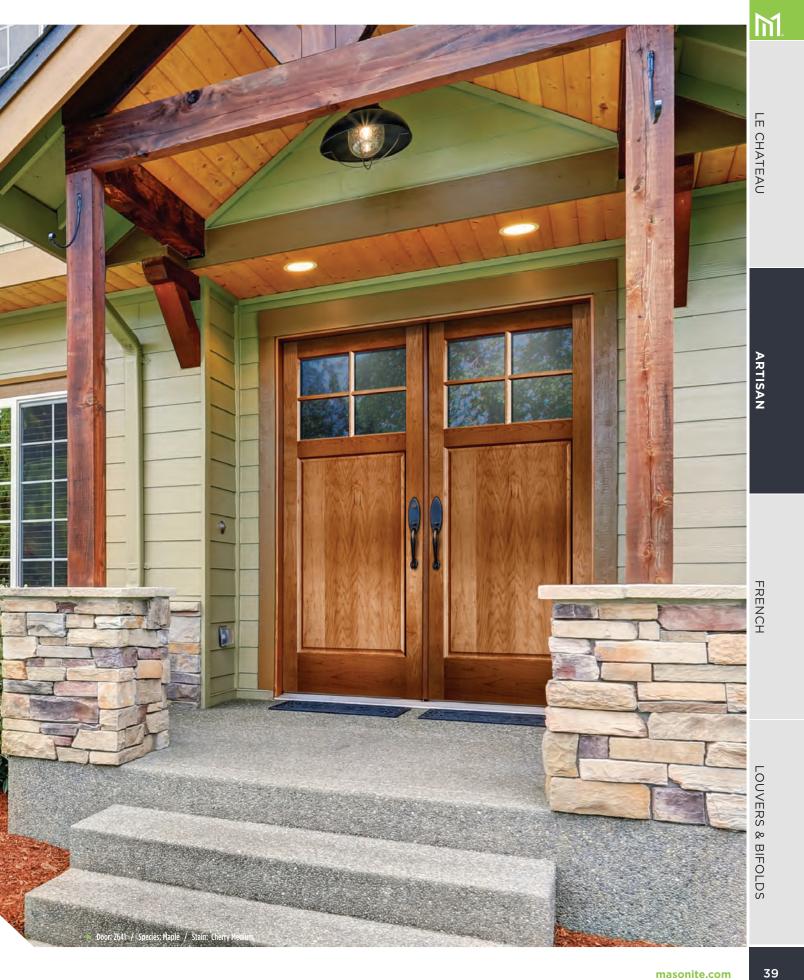

#### LE CHATEAU

#### **FRENCH DOORS**

- Explore the possibilities with a panel collection that embodies the unmistakable elegance of an authentic wood door.
- Panels can be replaced with your choice of glass to let natural light shine through.
- Celebrate traditional craftsmanship with warmth and simplicity.
- Choose from our panel and glass combinations to create a look that blends seamlessly with its surroundings.