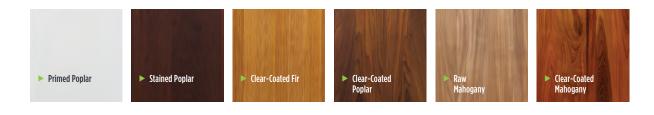

## Wood Options

From the rich elegance of walnut to the rustic charm of knotty pine, we have the wood species to achieve the look that defines your style. Choose from 15 stain-grade species or expand your options by having your door primed and ready to paint. Our stain-grade species are standardized across all of our components to ensure a match every time.